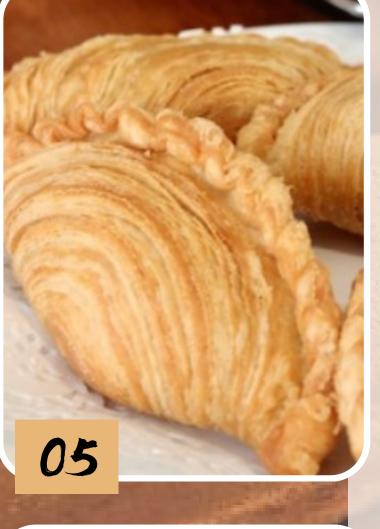

2 1 Derby Square, Epsom KT19 8AG

Asiankitchen@asianpearls.uk

£8.25

VEGETABLE GYOZA (4 pcs) £5.25 Vegetable dumplings

(4 pcs) CHICKEN GYOZA Chicken dumplings

VEGETABLE SPRING ROLL (6 pcs) £6.25

MALAYSIAN CHICKEN (2 pcs) £6.25 05 **CURRY PUFF** 

Crispy pastry stuffed with savoury fillings of curry potatoes and chicken

MALAYSIAN POTATO £5.80 CURRY PUFF

SIU BAO (2 pcs) Crispy pastry filled with barbecue pork Char Siew

£8.25

£7.95

£6.25

OS CHICKEN LOLLIPOP (5 pcs)