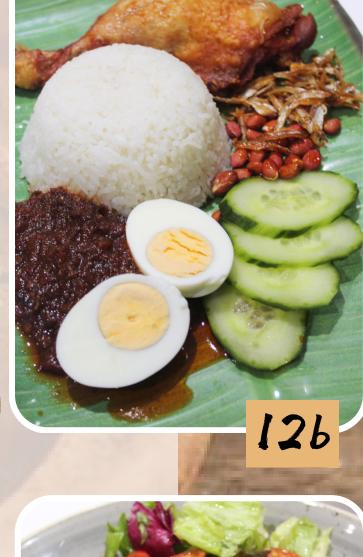

£13.20

Served with coconut rice, crispy anchovies, peanuts, cucumber, boiled egg sambal (Malaysian chilli paste)

£13.20

126 NASI LEMAK with FRIED CHICKEN

Served with coconut rice, crispy anchovies, peanuts, cucumber, boiled egg and sambal (Malaysian chilli paste)