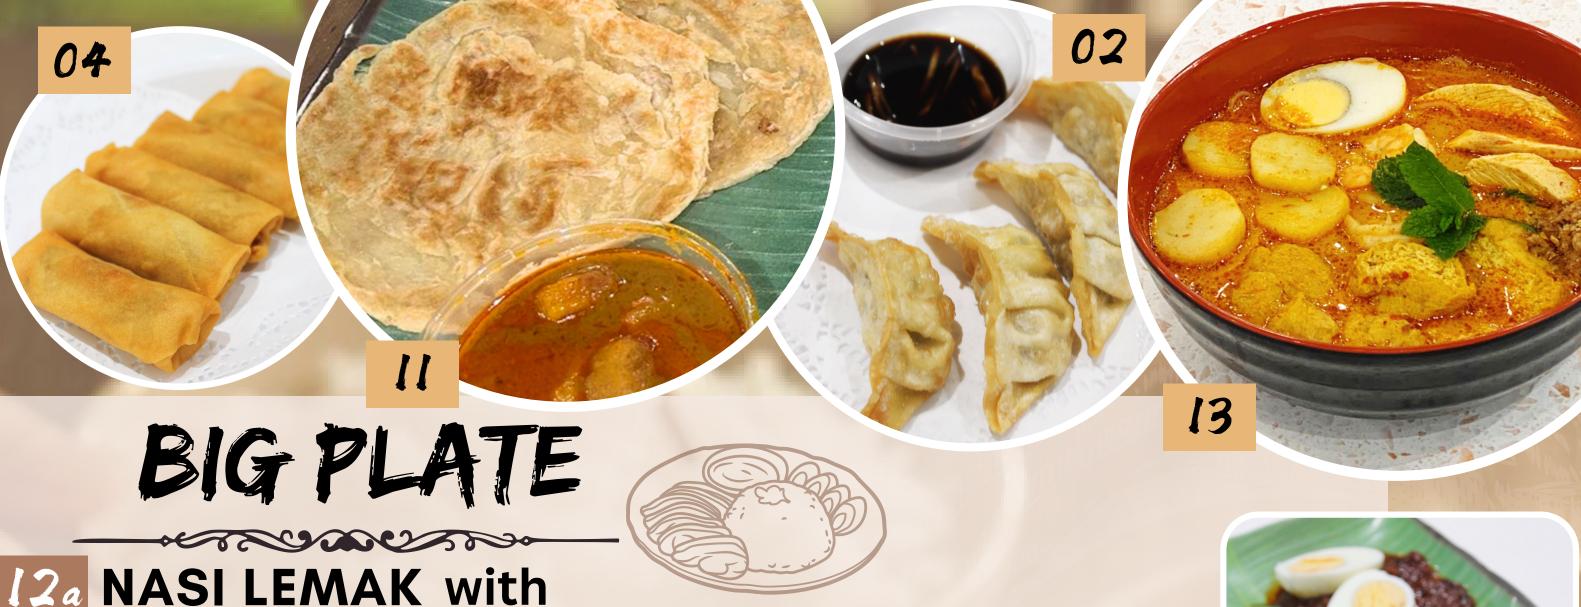

**TEMPURA PRAWN** 

£7.25 (4 pcs)

(1 bag) PRAWN CRACKERS £3.00

ROTI CANAI / (2 pcs) Crispy, buttery and flaky Indian flat bread served with Malaysian potato curry sauce

12a NASI LEMAK with CURRY CHINKEN & POTATOES